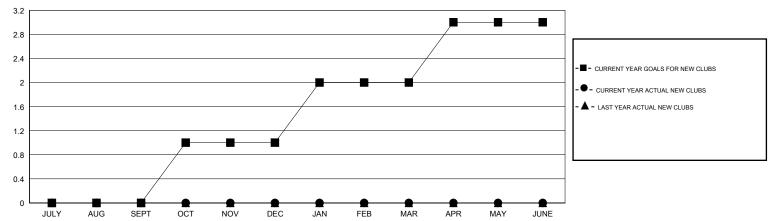

## **LOCATION UTAH**

GMT CA 1

|               |                  | Clubs             |                  |                  | Members               |                    |                                     |                    |                  |
|---------------|------------------|-------------------|------------------|------------------|-----------------------|--------------------|-------------------------------------|--------------------|------------------|
|               | RESUL            | LTS FOR 2015-2016 | i                |                  | RESULTS FOR 2015-2016 |                    |                                     |                    |                  |
| QUARTER       | NEW CLUB<br>GOAL | NEW CLUBS         | DROPPED<br>CLUBS | NET<br>GAIN/LOSS | QUARTER               | NEW MEMBER<br>GOAL | CHARTER AND<br>NEW MEMBERS<br>ADDED | DROPPED<br>MEMBERS | NET<br>GAIN/LOSS |
| JULY/AUG/SEPT | 0                | 0                 | 0                | 0                | JULY/AUG/SEPT         | 4                  | 6                                   | 15                 | -9               |
| OCT/NOV/DEC   | 1                | 0                 | 0                | 0                | OCT/NOV/DEC           | 22                 | 34                                  | 40                 | -6               |
| JAN/FEB/MAR   | 1                | 0                 | 1                | -1               | JAN/FEB/MAR           | 24                 | 38                                  | 28                 | 10               |
| APR/MAY/JUNE  | 1                | 0                 | 0                | 0                | APR/MAY/JUNE          | 25                 | 6                                   | 30                 | -24              |

### GOALS AND ACTUAL NEW CLUBS CUMULATIVE