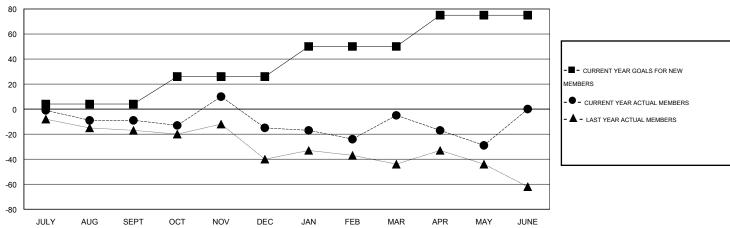

## **LOCATION UTAH**

GMT CA 1

|               |                  | Clubs             |                  |                  | Members               |                    |                                     |                    |                  |
|---------------|------------------|-------------------|------------------|------------------|-----------------------|--------------------|-------------------------------------|--------------------|------------------|
|               | RESUL            | LTS FOR 2015-2016 | i                |                  | RESULTS FOR 2015-2016 |                    |                                     |                    |                  |
| QUARTER       | NEW CLUB<br>GOAL | NEW CLUBS         | DROPPED<br>CLUBS | NET<br>GAIN/LOSS | QUARTER               | NEW MEMBER<br>GOAL | CHARTER AND<br>NEW MEMBERS<br>ADDED | DROPPED<br>MEMBERS | NET<br>GAIN/LOSS |
| JULY/AUG/SEPT | 0                | 0                 | 0                | 0                | JULY/AUG/SEPT         | 4                  | 6                                   | 15                 | -9               |
| OCT/NOV/DEC   | 1                | 0                 | 0                | 0                | OCT/NOV/DEC           | 22                 | 34                                  | 40                 | -6               |
| JAN/FEB/MAR   | 1                | 0                 | 1                | -1               | JAN/FEB/MAR           | 24                 | 38                                  | 28                 | 10               |
| APR/MAY/JUNE  | 1                | 0                 | 0                | 0                | APR/MAY/JUNE          | 25                 | 6                                   | 30                 | -24              |

#### GOALS AND ACTUAL MEMBERS CUMULATIVE

| DROPPED CLUBS: 1  DROPPED MEMBERS |        | 20 CLUBS OF 29 ADDED 1 OR MORE NEW MEMBERS | GENDER DISTRIBU<br>MALE<br>FEMALE | TION<br>456 (66.67%)<br>228 (33.33%) |     |
|-----------------------------------|--------|--------------------------------------------|-----------------------------------|--------------------------------------|-----|
| DECEASED CLUB CANCELLED           | 7<br>0 | CLICK HERE FOR HEALTH ASSESSMENT DATA      | FAMILY UNIT MEMBERS               |                                      | 243 |
| OTHER                             | 106    |                                            | HEAD OF HOUSEHOLD                 |                                      | 120 |
| TOTAL                             | 113    |                                            | NON-HEAD OF HOUSEHOL              | D                                    | 123 |